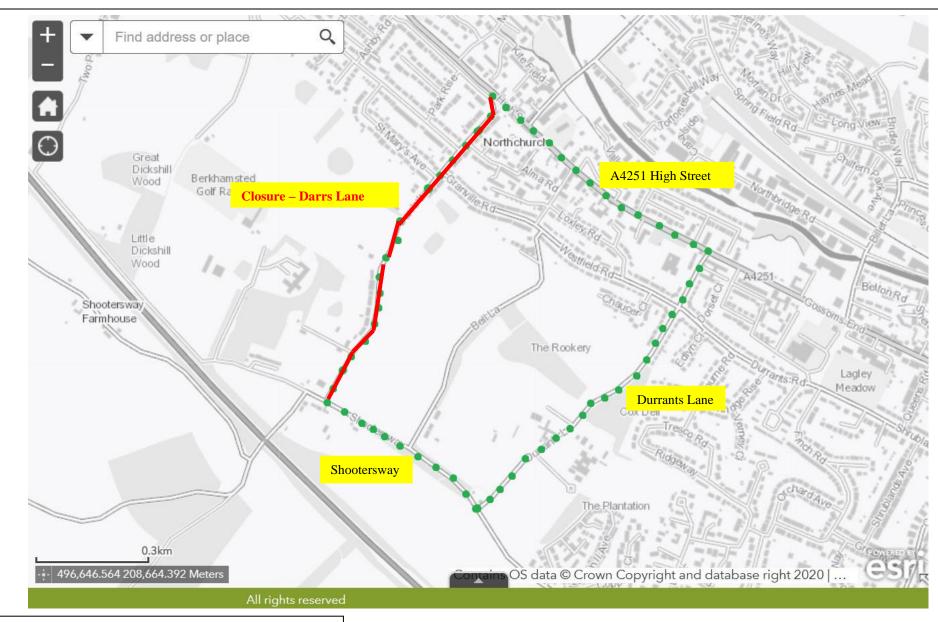

© Crown copyright and database rights 2013 Ordnance Survey 100019606
You are not permitted to copy, sub-licence, distribute or sell any of this data to third parties in any form. (This restriction may not apply to HCC and its licensed contractors, agents &





## TEMPORARY TRAFFIC REGULATION ORDER

- Nettleden Road, Nettleden







© Crown copyright and database rights 2013 Ordnance Survey 100019606
You are not permitted to copy, sub-licence, distribute or sell any of this data to third parties in any form. (This restriction may not apply to HCC and its licensed contractors, agents &

## **ROAD CLOSURE**

**DIVERSION** 

## **TEMPORARY TRAFFIC REGULATION ORDER**

- Charles Street, Berkhamsted







**ROAD CLOSURE** 

**DIVERSION** 

## **TEMPORARY TRAFFIC REGULATION ORDER**

- Darrs Lane, Northchurch