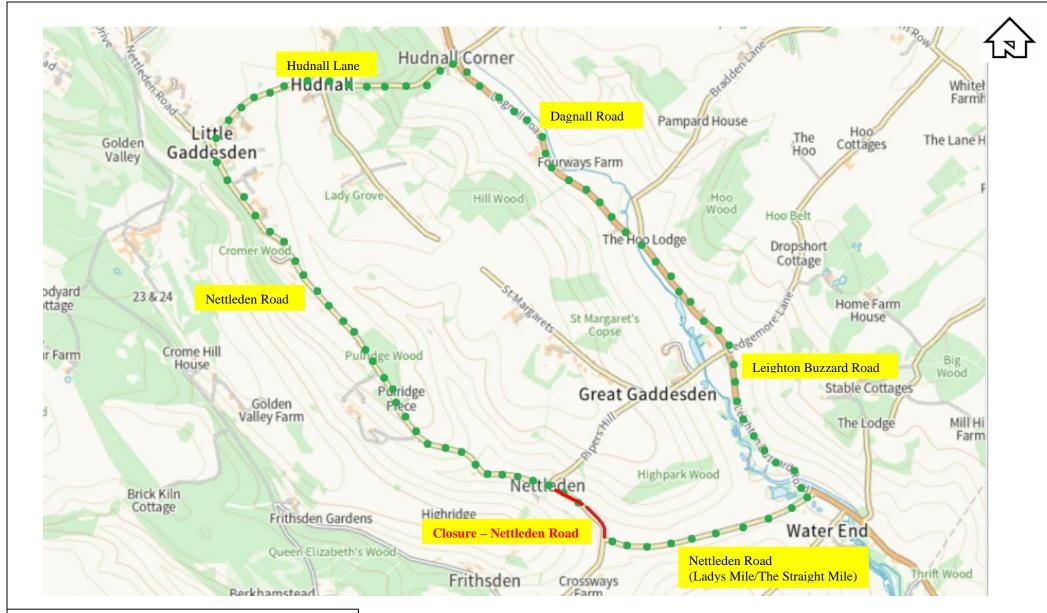

## TEMPORARY TRAFFIC REGULATION ORDER

- Nettleden Road, Nettleden

© Crown copyright and database rights 2013 Ordnance Survey 100019606
You are not permitted to copy, sub-licence, distribute or sell any of this data to third parties in any form. (This restriction may not apply to HCC and its licensed contractors, agents &