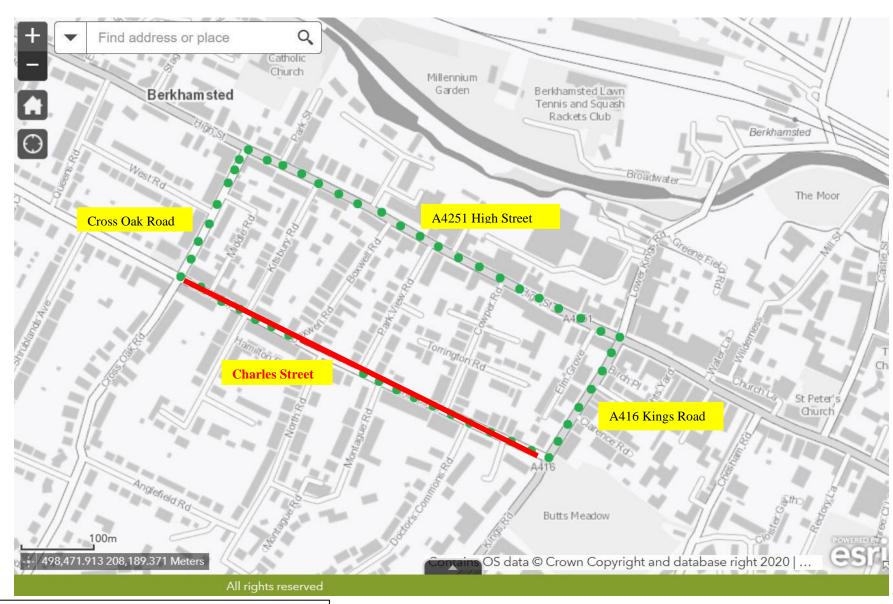

## **TEMPORARY TRAFFIC REGULATION ORDER**

- Charles Street, Berkhamsted

**ROAD CLOSURE** 

**DIVERSION** 